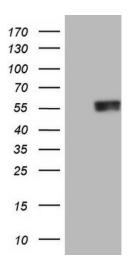

# **Product images:**

HEK293T cells were transfected with the pCMV6-ENTRY control (Left lane) or pCMV6-ENTRY RARA ([RC200430], Right lane) cDNA for 48 hrs and lysed. Equivalent amounts of cell lysates (5 ug per lane) were separated by SDS-PAGE and immunoblotted with anti-RARA. Positive lysates [LY400350] (100ug) and [LC400350] (20ug) can be purchased separately from OriGene.