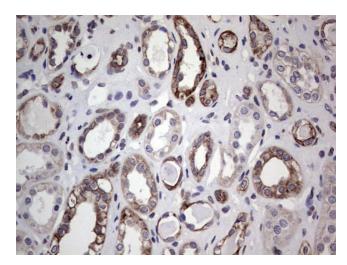

Immunohistochemical staining of paraffinembedded Human Kidney tissue within the normal limits using anti-DBNL mouse monoclonal antibody. (Heat-induced epitope retrieval by 1mM EDTA in 10mM Tris, pH8.5, 120°C for 3min, [TA805075])