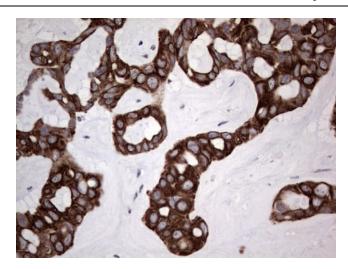

Immunohistochemical staining of paraffinembedded Carcinoma of Human liver tissue using anti-DBNL mouse monoclonal antibody. (Heat-induced epitope retrieval by 1mM EDTA in 10mM Tris, pH8.5, 120°C for 3min, [TA805075])