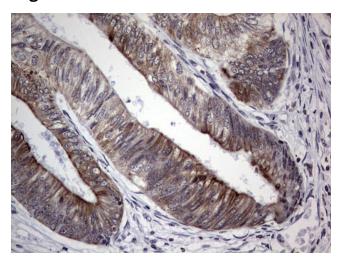

# **Product images:**

Immunohistochemical staining of paraffinembedded Adenocarcinoma of Human colon tissue using anti-DBNL mouse monoclonal antibody. (Heat-induced epitope retrieval by 1mM EDTA in 10mM Tris, pH8.5, 120°C for 3min, [TA805075])