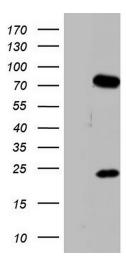

**Predicted Protein Size:** 69.8 kDa

**Gene Name:** protein phosphatase 2 regulatory subunit B'delta

Database Link: NP 006236

Entrez Gene 21770 MouseEntrez Gene 363193 RatEntrez Gene 5528 Human

Q14738

Synonyms: B56D; MRD35
Protein Families: Phosphatase

## **Product images:**

HEK293T cells were transfected with the pCMV6-ENTRY control (Left lane) or pCMV6-ENTRY PPP2R5D ([RC201945], Right lane) cDNA for 48 hrs and lysed. Equivalent amounts of cell lysates (5 ug per lane) were separated by SDS-PAGE and immunoblotted with anti-PPP2R5D. Positive lysates [LY416775] (100ug) and [LC416775] (20ug) can be purchased separately from OriGene.