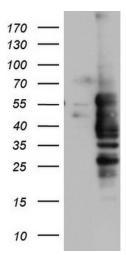

# **Product images:**

HEK293T cells were transfected with the pCMV6-ENTRY control (Left lane) or pCMV6-ENTRY NRBF2 ([RC204061], Right lane) cDNA for 48 hrs and lysed. Equivalent amounts of cell lysates (5 ug per lane) were separated by SDS-PAGE and immunoblotted with anti-NRBF2. Positive lysates [LY410731] (100ug) and [LC410731] (20ug) can be purchased separately from OriGene.