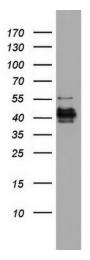

Western blot analysis of HT29 cell lysate (35ug) by using anti-NRBF2 monoclonal antibody. Dilution: 1:500