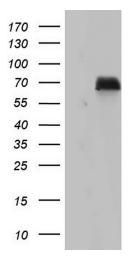

# **Product images:**

HEK293T cells were transfected with the pCMV6-ENTRY control (Cat# [PS100001], Left lane) or pCMV6-ENTRY NAB2 (Cat# [RC209554], Right lane) cDNA for 48 hrs and lysed. Equivalent amounts of cell lysates (5 ug per lane) were separated by SDS-PAGE and immunoblotted with anti-NAB2(Cat# [TA803848]). Positive lysates [LY416951] (100ug) and [LC416951] (20ug) can be purchased separately from OriGene.