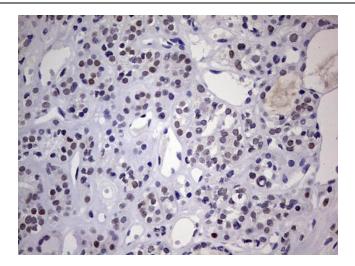

Immunohistochemical staining of paraffinembedded Human bladder tissue within the normal limits using anti-NAB2 mouse monoclonal antibody. (Heat-induced epitope retrieval by 1mM EDTA in 10mM Tris, pH8.5, 120°C for 3min, [TA803848])