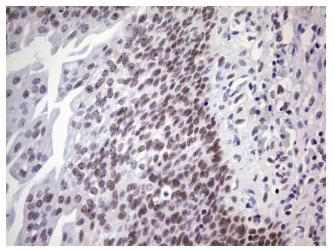

Immunohistochemical staining of paraffinembedded Carcinoma of Human thyroid tissue using anti-NAB2 mouse monoclonal antibody. (Heat-induced epitope retrieval by 1mM EDTA in 10mM Tris, pH8.5, 120°C for 3min, [TA803848])