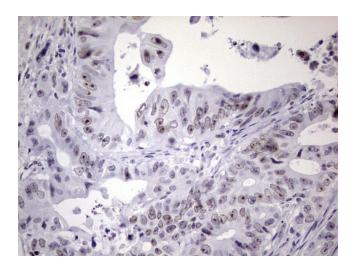

Immunohistochemical staining of paraffinembedded Adenocarcinoma of Human colon tissue using anti-NAB2 mouse monoclonal antibody. (Heat-induced epitope retrieval by 1mM EDTA in 10mM Tris, pH8.5, 120°C for 3min, [TA803848])