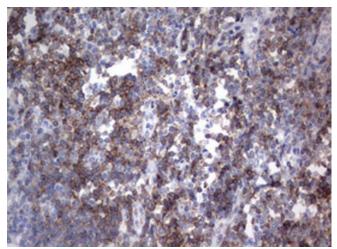

Immunohistochemical staining of paraffinembedded Human tonsil within the normal limits using anti-CD4 mouse monoclonal antibody. (Heat-induced epitope retrieval by 10mM citric buffer, pH6.0, 120°C for 3min, [TA802226])