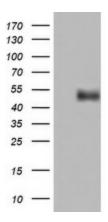

#### **Product images:**

HEK293T cells were transfected with the pCMV6-ENTRY control (Left lane) or pCMV6-ENTRY CD4 ([RC206453], Right lane) cDNA for 48 hrs and lysed. Equivalent amounts of cell lysates (5 ug per lane) were separated by SDS-PAGE and immunoblotted with anti-CD4. Positive lysates [LY400209] (100ug) and [LC400209] (20ug) can be purchased separately from OriGene.