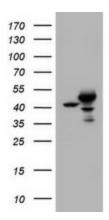

## **Product images:**

HEK293T cells were transfected with the pCMV6-ENTRY control (Left lane) or pCMV6-ENTRY CBX8 ([RC203417], Right lane) cDNA for 48 hrs and lysed. Equivalent amounts of cell lysates (5 ug per lane) were separated by SDS-PAGE and immunoblotted with anti-CBX8. Positive lysates [LY412158] (100ug) and [LC412158] (20ug) can be purchased separately from OriGene.