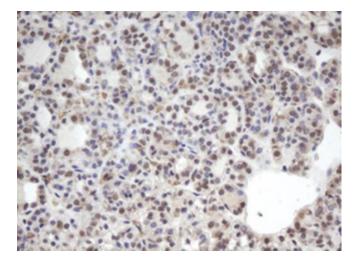

Immunohistochemical staining of paraffinembedded Carcinoma of Human thyroid tissue using anti-CBX8 mouse monoclonal antibody. (Heat-induced epitope retrieval by 10mM citric buffer, pH6.0, 100°C for 10min, [TA800499])