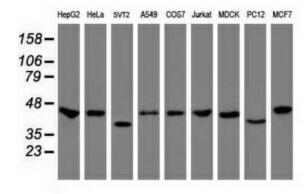

Western blot analysis of extracts (35ug) from 9 different cell lines by using anti-CBX8 monoclonal antibody (HepG2: human; HeLa: human; SVT2: mouse; A549: human; COS7: monkey; Jurkat: human; MDCK: canine; PC12: rat; MCF7: human).