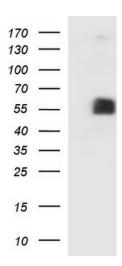

# **Product images:**

HEK293T cells were transfected with the pCMV6-ENTRY control (Left lane) or pCMV6-ENTRY SIGLEC7 ([RC213691], Right lane) cDNA for 48 hrs and lysed. Equivalent amounts of cell lysates (5 ug per lane) were separated by SDS-PAGE and immunoblotted with anti-SIGLEC7. Positive lysates [LY413916] (100ug) and [LC413916] (20ug) can be purchased separately from OriGene.