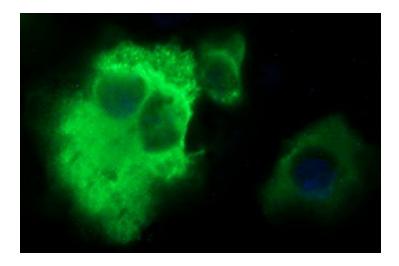

Anti-PLA2G16 mouse monoclonal antibody ([TA506912]) immunofluorescent staining of COS7 cells transiently transfected by pCMV6-ENTRY PLA2G16 ([RC200242]).