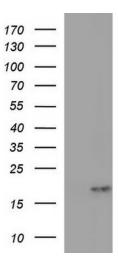

### **Product images:**

HEK293T cells were transfected with the pCMV6-ENTRY control (Left lane) or pCMV6-ENTRY PLA2G16 ([RC200242], Right lane) cDNA for 48 hrs and lysed. Equivalent amounts of cell lysates (5 ug per lane) were separated by SDS-PAGE and immunoblotted with anti-PLA2G16. Positive lysates [LY416202] (100ug) and [LC416202] (20ug) can be purchased separately from OriGene.