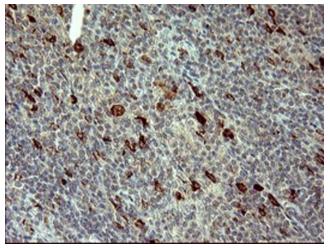

Immunohistochemical staining of paraffinembedded Human lymphoma tissue using anti-MMP13 mouse monoclonal antibody. Heat-induced epitope retrieval by EDTA solution buffer pH 8.0 at 120°C for 3 min.

Anti-MMP13 mouse monoclonal antibody ([TA506689]) immunofluorescent staining of COS7 cells transiently transfected by pCMV6-ENTRY MMP13 ([RC224156]).