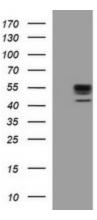

### **Product images:**

HEK293T cells were transfected with the pCMV6-ENTRY control (Left lane) or pCMV6-ENTRY MMP13 ([RC224156], Right lane) cDNA for 48 hrs and lysed. Equivalent amounts of cell lysates (5 ug per lane) were separated by SDS-PAGE and immunoblotted with anti-MMP13. Positive lysates [LY400869] (100ug) and [LC400869] (20ug) can be purchased separately from OriGene.