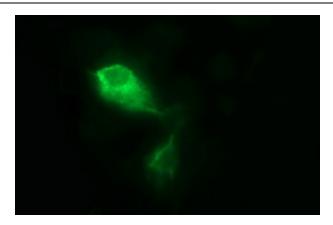

Immunohistochemical staining of paraffinembedded Human lymphoma tissue using anti-MMP13 mouse monoclonal antibody. Heat-induced epitope retrieval by EDTA solution buffer pH 8.0 at 120°C for 3 min.

Anti-MMP13 mouse monoclonal antibody ([TA506689]) immunofluorescent staining of COS7 cells transiently transfected by pCMV6-ENTRY MMP13 ([RC224156]).