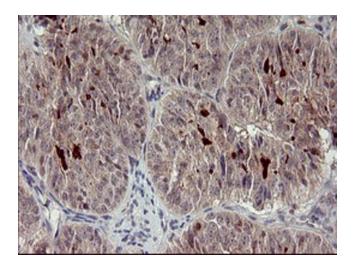

Immunohistochemical staining of paraffinembedded Adenocarcinoma of Human ovary tissue using anti-MMP13 mouse monoclonal antibody. Heat-induced epitope retrieval by EDTA solution buffer pH 8.0 at 120°C for 3 min.