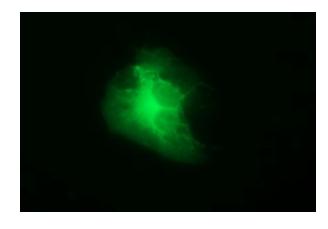

Anti-TH mouse monoclonal antibody ([TA506553]) immunofluorescent staining of COS7 cells transiently transfected by pCMV6-ENTRY TH ([RC211218]).