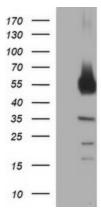

# **Product images:**

HEK293T cells were transfected with the pCMV6-ENTRY control (Left lane) or pCMV6-ENTRY TH ([RC211218], Right lane) cDNA for 48 hrs and lysed. Equivalent amounts of cell lysates (5 ug per lane) were separated by SDS-PAGE and immunoblotted with anti-TH. Positive lysates [LY424777] (100ug) and [LC424777] (20ug) can be purchased separately from OriGene.