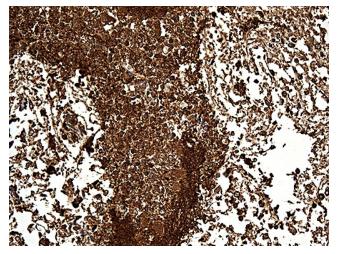

Immunohistochemical staining of paraffinembedded Human embryonic cerebellum within the normal limits using anti-SNCA mouse monoclonal antibody. Heat-induced epitope retrieval by EDTA solution buffer pH 8.0 at 120°C for 3 min.