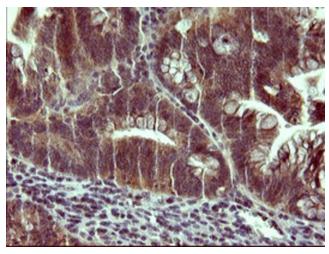

Immunohistochemical staining of paraffinembedded Adenocarcinoma of Human colon tissue using anti-SNCA mouse monoclonal antibody. ([TA506533]) (1:150). Heat-induced epitope retrieval by EDTA solution buffer pH 8.0 at 120°C for 3 min.