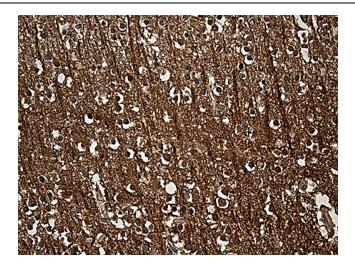

Immunohistochemical staining of paraffinembedded Human adult brain tissue within the normal limits using anti-SNCA mouse monoclonal antibody. Heat-induced epitope retrieval by EDTA solution buffer pH 8.0 at 120°C for 3 min.