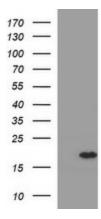

## **Product images:**

HEK293T cells were transfected with the pCMV6-ENTRY control (Cat# [PS100001], Left lane) or pCMV6-ENTRY SNCA (Cat# [RC210606], Right lane) cDNA for 48 hrs and lysed. Equivalent amounts of cell lysates (5 ug per lane) were separated by SDS-PAGE and immunoblotted with anti-SNCA (Cat# [TA506533]). Positive lysates [LY400127] (100ug) and [LC400127] (20ug) can be purchased separately from OriGene.