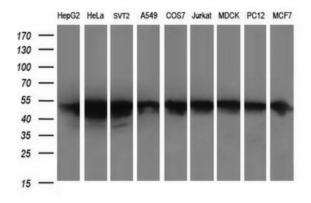

### **Product images:**

Western blot analysis of extracts (35ug) from 9 different cell lines by using anti-ZSCAN21 monoclonal antibody (HepG2: human; HeLa: human; SVT2: mouse; A549: human; COS7: monkey; Jurkat: human; MDCK: canine; PC12: rat; MCF7: human).