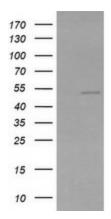

Immunogen: Full length human recombinant protein of human ZSCAN21(NP\_666019) produced in

HEK293T cell.

Formulation: Lyophilized powder (original buffer 1X PBS, pH 7.3, 8% trehalose)

**Reconstitution Method:** For reconstitution, we recommend adding 100uL distilled water to a final antibody