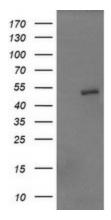

#### **Product images:**

HEK293T cells were transfected with the pCMV6-ENTRY control (Left lane) or pCMV6-ENTRY ZSCAN21 ([RC208411], Right lane) cDNA for 48 hrs and lysed. Equivalent amounts of cell lysates (5 ug per lane) were separated by SDS-PAGE and immunoblotted with anti-ZSCAN21. Positive lysates [LY407804] (100ug) and [LC407804] (20ug) can be purchased separately from OriGene.