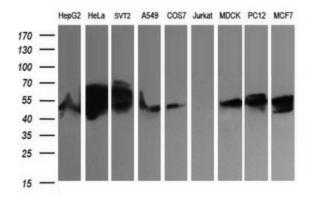

Western blot analysis of extracts (35ug) from 9 different cell lines by using anti-ZSCAN21 monoclonal antibody (HepG2: human; HeLa: human; SVT2: mouse; A549: human; COS7: monkey; Jurkat: human; MDCK: canine; PC12: rat; MCF7: human).