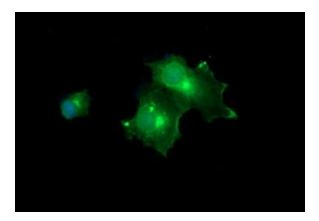

Anti-MLANA mouse monoclonal antibody ([TA506018]) immunofluorescent staining of COS7 cells transiently transfected by pCMV6-ENTRY MLANA ([RC204190]).