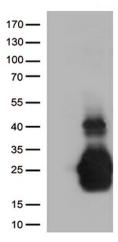

# **Product images:**

HEK293T cells were transfected with the pCMV6-ENTRY control (Cat# [PS100001], Left lane) or pCMV6-ENTRY MLANA (Cat# [RC204190], Right lane) cDNA for 48 hrs and lysed. Equivalent amounts of cell lysates (5 ug per lane) were separated by SDS-PAGE and immunoblotted with anti-MLANA (Cat# [TA506018])(1:500)