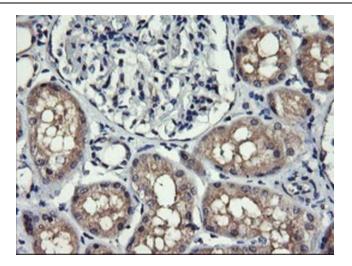

Western blot analysis of extracts (10ug) from 1 cell line by using anti-MLANA monoclonal antibody (1:200).

Immunohistochemical staining of paraffinembedded Human Kidney tissue within the normal limits using anti-MLANA mouse monoclonal antibody. (Heat-induced epitope retrieval by 10mM citric buffer, pH6.0, 120°C for 3min, [TA506018])