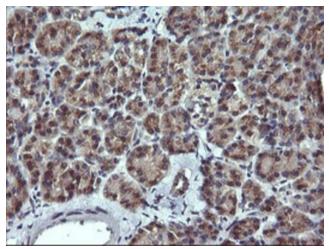

Immunohistochemical staining of paraffinembedded Human pancreas tissue within the normal limits using anti-MLANA mouse monoclonal antibody. (Heat-induced epitope retrieval by 10mM citric buffer, pH6.0, 120°C for 3min, [TA506018])