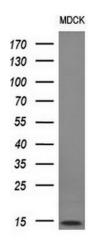

Western blot analysis of extracts (10ug) from 1 cell line by using anti-MLANA monoclonal antibody (1:200).

Immunohistochemical staining of paraffinembedded Human Kidney tissue within the normal limits using anti-MLANA mouse monoclonal antibody. (Heat-induced epitope retrieval by 10mM citric buffer, pH6.0, 120°C for 3min, [TA506018])