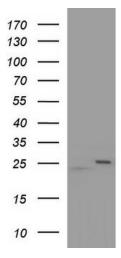

### **Product images:**

HEK293T cells were transfected with the pCMV6-ENTRY control (Left lane) or pCMV6-ENTRY RAB21 ([RC210510], Right lane) cDNA for 48 hrs and lysed. Equivalent amounts of cell lysates (5 ug per lane) were separated by SDS-PAGE and immunoblotted with anti-RAB21. Positive lysates [LY402398] (100ug) and [LC402398] (20ug) can be purchased separately from OriGene.