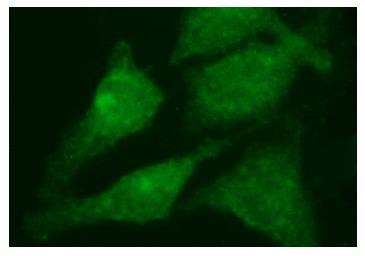

Immunofluorescent staining of HeLa cells using anti-RAB21 mouse monoclonal antibody ([TA505719]).