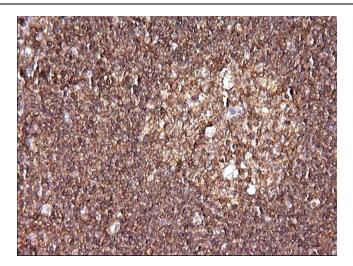

Immunohistochemical staining of paraffinembedded Human prostate tissue within the normal limits using anti-RAB21 mouse monoclonal antibody. ([TA505719])

Immunohistochemical staining of paraffinembedded Human lymph node tissue within the normal limits using anti-RAB21 mouse monoclonal antibody. ([TA505719])