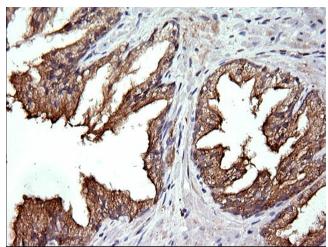

Immunohistochemical staining of paraffinembedded Human prostate tissue within the normal limits using anti-RAB21 mouse monoclonal antibody. ([TA505719])

Immunohistochemical staining of paraffinembedded Human lymph node tissue within the normal limits using anti-RAB21 mouse monoclonal antibody. ([TA505719])