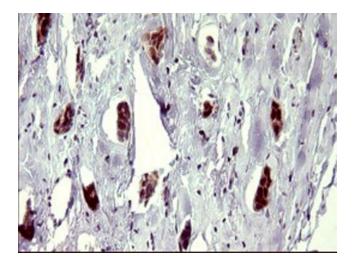

Immunohistochemical staining of paraffinembedded Adenocarcinoma of Human breast tissue using anti-ATXN7L1 mouse monoclonal antibody. (Heat-induced epitope retrieval by 10mM citric buffer, pH6.0, 120°C for 3min, [TA505708])