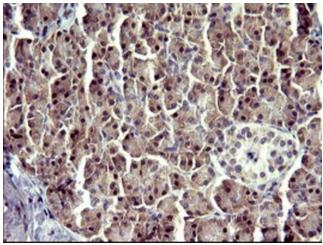

Immunohistochemical staining of paraffinembedded Human pancreas tissue within the normal limits using anti-ATXN7L1 mouse monoclonal antibody. (Heat-induced epitope retrieval by 10mM citric buffer, pH6.0, 120°C for 3min, [TA505708])