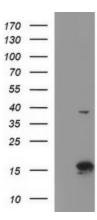

### **Product images:**

HEK293T cells were transfected with the pCMV6-ENTRY control (Cat# [PS100001], Left lane) or pCMV6-ENTRY ATXN7L1 (Cat# [RC206079], Right lane) cDNA for 48 hrs and lysed. Equivalent amounts of cell lysates (5 ug per lane) were separated by SDS-PAGE and immunoblotted with anti-ATXN7L1(Cat# [TA505708]). Positive lysates [LY407300] (100ug) and [LC407300] (20ug) can be purchased separately from OriGene.