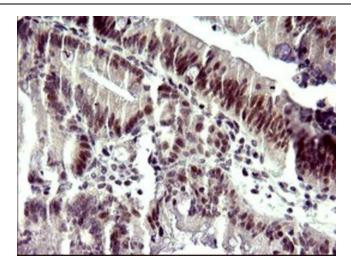

Immunohistochemical staining of paraffinembedded Carcinoma of Human pancreas tissue using anti-ATXN7L1 mouse monoclonal antibody. (Heat-induced epitope retrieval by 10mM citric buffer, pH6.0, 120°C for 3min, [TA505708])