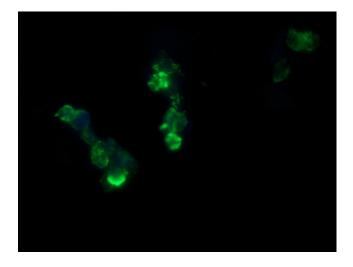

Anti-RCAN3 mouse monoclonal antibody ([TA505496]) immunofluorescent staining of COS7 cells transiently transfected by pCMV6-ENTRY RCAN3 ([RC207755]).