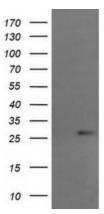

## **Product images:**

HEK293T cells were transfected with the pCMV6-ENTRY control (Cat# [PS100001], Left lane) or pCMV6-ENTRY RCAN3 (Cat# [RC207755], Right lane) cDNA for 48 hrs and lysed. Equivalent amounts of cell lysates (5 ug per lane) were separated by SDS-PAGE and immunoblotted with anti-RCAN3(Cat# [TA505496]). Positive lysates [LY415541] (100ug) and [LC415541] (20ug) can be purchased separately from OriGene.