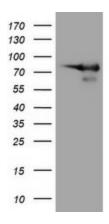

# **Product images:**

HEK293T cells were transfected with the pCMV6-ENTRY control (Left lane) or pCMV6-ENTRY DEF6 ([RC217877], Right lane) cDNA for 48 hrs and lysed. Equivalent amounts of cell lysates (5 ug per lane) were separated by SDS-PAGE and immunoblotted with anti-DEF6. Positive lysates [LY411815] (100ug) and [LC411815] (20ug) can be purchased separately from OriGene.