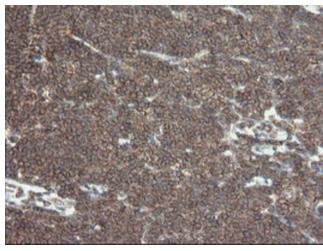

Immunohistochemical staining of paraffinembedded Human lymphoma tissue using anti-DEF6 mouse monoclonal antibody. Heat-induced epitope retrieval by EDTA solution buffer pH 8.0 at 120°C for 3 min.

Immunohistochemical staining of paraffinembedded Human tonsil within the normal limits using anti-DEF6 mouse monoclonal antibody. Heat-induced epitope retrieval by EDTA solution buffer pH 8.0 at 120°C for 3 min.