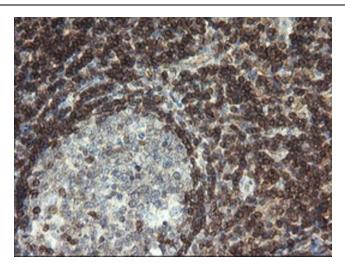

Immunohistochemical staining of paraffinembedded Human lymphoma tissue using anti-DEF6 mouse monoclonal antibody. Heat-induced epitope retrieval by EDTA solution buffer pH 8.0 at 120°C for 3 min.

Immunohistochemical staining of paraffinembedded Human tonsil within the normal limits using anti-DEF6 mouse monoclonal antibody. Heat-induced epitope retrieval by EDTA solution buffer pH 8.0 at 120°C for 3 min.