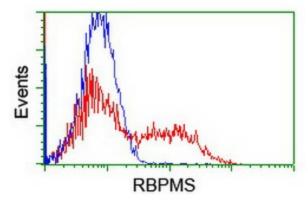

HEK293T cells transfected with either [RC200248] overexpress plasmid (Red) or empty vector control plasmid (Blue) were immunostained by anti-RBPMS antibody ([TA505082]), and then analyzed by flow cytometry.