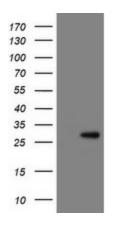

## **Product images:**

HEK293T cells were transfected with the pCMV6-ENTRY control (Left lane) or pCMV6-ENTRY RBPMS ([RC200248], Right lane) cDNA for 48 hrs and lysed. Equivalent amounts of cell lysates (5 ug per lane) were separated by SDS-PAGE and immunoblotted with anti-RBPMS. Positive lysates [LY423359] (100ug) and [LC423359] (20ug) can be purchased separately from OriGene.