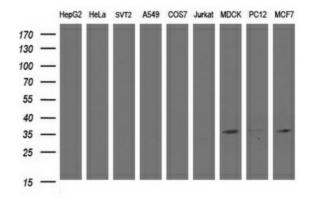

Western blot analysis of extracts (35ug) from 9 different cell lines by usin g anti-CYB5R1 monoclonal antibody (HepG2: human; HeLa: human; SVT2: mouse; A549: human; COS7: monkey; Jurkat: human; MDCK: canine; PC12: rat; MCF7: human).