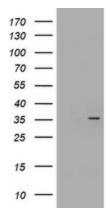

### **Product images:**

HEK293T cells were transfected with the pCMV6-ENTRY control (Left lane) or pCMV6-ENTRY CYB5R1 ([RC205833], Right lane) cDNA for 48 hrs and lysed. Equivalent amounts of cell lysates (5 ug per lane) were separated by SDS-PAGE and immunoblotted with anti-CYB5R1. Positive lysates [LY402525] (100ug) and [LC402525] (20ug) can be purchased separately from OriGene.