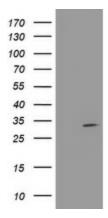

# **Product images:**

HEK293T cells were transfected with the pCMV6-ENTRY control (Left lane) or pCMV6-ENTRY NANP ([RC205503], Right lane) cDNA for 48 hrs and lysed. Equivalent amounts of cell lysates (5 ug per lane) were separated by SDS-PAGE and immunoblotted with anti-NANP. Positive lysates [LY407388] (100ug) and [LC407388] (20ug) can be purchased separately from OriGene.