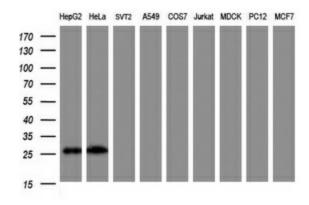

Western blot analysis of extracts (35ug) from 9 different cell lines by using anti-NANP monoclonal antibody at 1:2000 dilution (HepG2: human; HeLa: human; SVT2: mouse; A549: human; COS7: monkey; Jurkat: human; MDCK: canine; PC12: rat; MCF7: human).