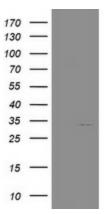

## **Product images:**

HEK293T cells were transfected with the pCMV6-ENTRY control (Left lane) or pCMV6-ENTRY NANP ([RC205503], Right lane) cDNA for 48 hrs and lysed. Equivalent amounts of cell lysates (5 ug per lane) were separated by SDS-PAGE and immunoblotted with anti-NANP. Positive lysates [LY407388] (100ug) and [LC407388] (20ug) can be purchased separately from OriGene.