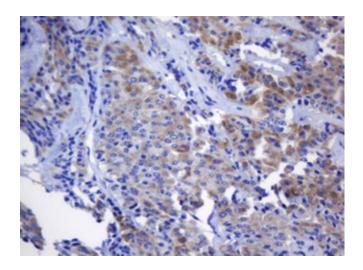

Immunohistochemical staining of paraffinembedded Carcinoma of Human thyroid tissue using anti-NANP mouse monoclonal antibody. Heat-induced epitope retrieval by EDTA solution buffer pH 8.0 at 120°C for 3 min.