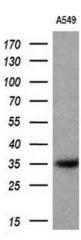

# **Product images:**

Western blot analysis of extracts (10ug) from A549 cell line by using anti-CYB5R1 monoclonal antibody (1:200).

HEK293T cells were transfected with the pCMV6-ENTRY control (Cat# [PS100001], Left lane) or pCMV6-ENTRY CYB5R1 (Cat# [RC205833], Right lane) cDNA for 48 hrs and lysed. Equivalent amounts of cell lysates (5 ug per lane) were separated by SDS-PAGE and immunoblotted with anti-CYB5R1(Cat# [TA504564]). Positive lysates [LY402525] (100ug) and [LC402525] (20ug) can be purchased separately from OriGene.