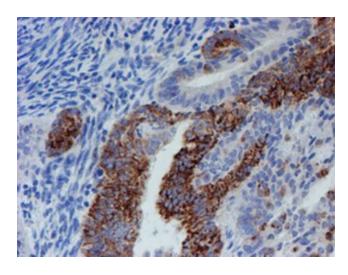

Western blot analysis of extracts (10ug) from 1 cell line by using anti-CYB5R1 monoclonal antibody (1:200).

Immunohistochemical staining of paraffinembedded Adenocarcinoma of Human endometrium tissue using anti-CYB5R1 mouse monoclonal antibody. (Heat-induced epitope retrieval by 10mM citric buffer, pH6.0, 100°C for 10min, [TA504564])