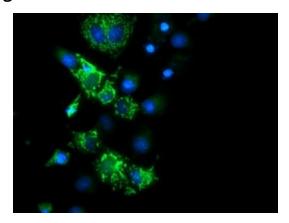

# **Product images:**

Western blot analysis of extracts (10ug) from A549 cell line by using anti-CYB5R1 monoclonal antibody (1:200).

HEK293T cells were transfected with the pCMV6-ENTRY control (Cat# [PS100001], Left lane) or pCMV6-ENTRY CYB5R1 (Cat# [RC205833], Right lane) cDNA for 48 hrs and lysed. Equivalent amounts of cell lysates (5 ug per lane) were separated by SDS-PAGE and immunoblotted with anti-CYB5R1(Cat# [TA504564]). Positive lysates [LY402525] (100ug) and [LC402525] (20ug) can be purchased separately from OriGene.