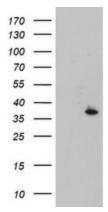

# **Product images:**

Western blot analysis of extracts (10ug) from A549 cell line by using anti-CYB5R1 monoclonal antibody (1:200).

HEK293T cells were transfected with the pCMV6-ENTRY control (Cat# [PS100001], Left lane) or pCMV6-ENTRY CYB5R1 (Cat# [RC205833], Right lane) cDNA for 48 hrs and lysed. Equivalent amounts of cell lysates (5 ug per lane) were separated by SDS-PAGE and immunoblotted with anti-CYB5R1(Cat# [TA504564]). Positive lysates [LY402525] (100ug) and [LC402525] (20ug) can be purchased separately from OriGene.