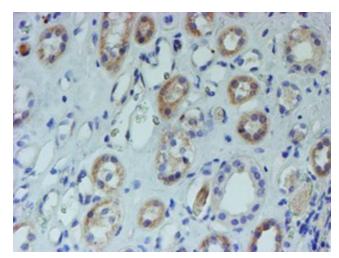

Immunohistochemical staining of paraffinembedded Human Kidney tissue within the normal limits using anti-CYB5R1 mouse monoclonal antibody. (Heat-induced epitope retrieval by 10mM citric buffer, pH6.0, 100°C for 10min, [TA504564])