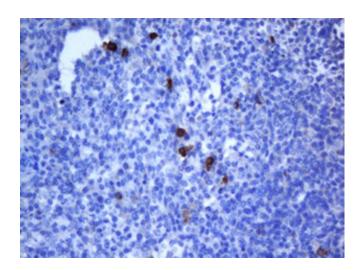

Immunohistochemical staining of paraffinembedded Human lymph node tissue within the normal limits using anti-NANP mouse monoclonal antibody. Heat-induced epitope retrieval by EDTA solution buffer pH 8.0 at 120°C for 3 min.