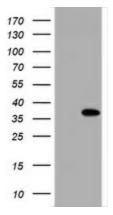

## **Product images:**

HEK293T cells were transfected with the pCMV6-ENTRY control (Left lane) or pCMV6-ENTRY NANP ([RC205503], Right lane) cDNA for 48 hrs and lysed. Equivalent amounts of cell lysates (5 ug per lane) were separated by SDS-PAGE and immunoblotted with anti-NANP. Positive lysates [LY407388] (100ug) and [LC407388] (20ug) can be purchased separately from OriGene.