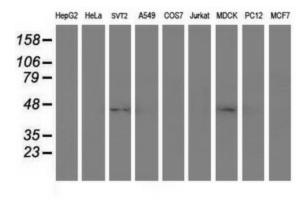

Western blot analysis of extracts (35ug) from 9 different cell lines by using anti-SERPINA5 monoclonal antibody.