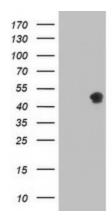

# **Product images:**

HEK293T cells were transfected with the pCMV6-ENTRY control (Left lane) or pCMV6-ENTRY SERPINA5 ([RC203599], Right lane) cDNA for 48 hrs and lysed. Equivalent amounts of cell lysates (5 ug per lane) were separated by SDS-PAGE and immunoblotted with anti-SERPINA5. Positive lysates [LY424603] (100ug) and [LC424603] (20ug) can be purchased separately from OriGene.