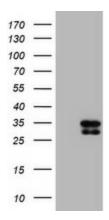

# **Product images:**

HEK293T cells were transfected with the pCMV6-ENTRY control (Left lane) or pCMV6-ENTRY SERPINA5 ([RC203599], Right lane) cDNA for 48 hrs and lysed. Equivalent amounts of cell lysates (5 ug per lane) were separated by SDS-PAGE and immunoblotted with anti-SERPINA5. Positive lysates [LY424603] (100ug) and [LC424603] (20ug) can be purchased separately from OriGene.