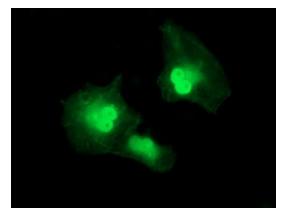

Anti-SERPINA5 mouse monoclonal antibody ([TA504371]) immunofluorescent staining of COS7 cells transiently transfected by pCMV6-ENTRY SERPINA5 ([RC203599]).