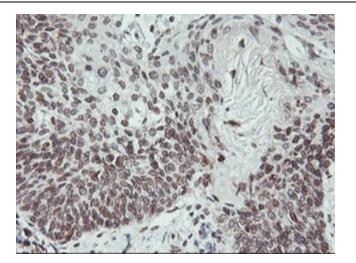

Immunohistochemical staining of paraffinembedded Carcinoma of Human bladder tissue using anti-C20orf3 mouse monoclonal antibody. Heat-induced epitope retrieval by EDTA solution buffer pH 8.0 at 120°C for 3 min.