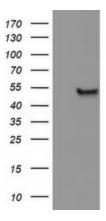

### **Product images:**

HEK293T cells were transfected with the pCMV6-ENTRY control (Left lane) or pCMV6-ENTRY C20orf3 ([RC202410], Right lane) cDNA for 48 hrs and lysed. Equivalent amounts of cell lysates (5 ug per lane) were separated by SDS-PAGE and immunoblotted with anti-C20orf3. Positive lysates [LY402795] (100ug) and [LC402795] (20ug) can be purchased separately from OriGene.