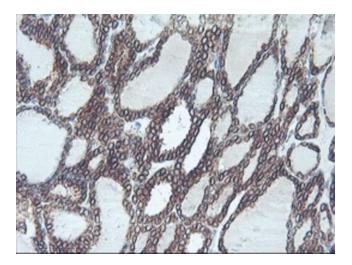

Western blot analysis of extracts (35ug) from 9 different cell lines by using anti-C20orf3 monoclonal antibody.

Immunohistochemical staining of paraffinembedded Carcinoma of Human thyroid tissue using anti-C20orf3 mouse monoclonal antibody. Heat-induced epitope retrieval by EDTA solution buffer pH 8.0 at 120°C for 3 min.