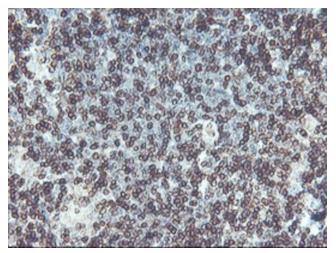

Immunohistochemical staining of paraffinembedded Human lymphoma tissue using anti-C20orf3 mouse monoclonal antibody. Heatinduced epitope retrieval by EDTA solution buffer pH 8.0 at 120°C for 3 min.