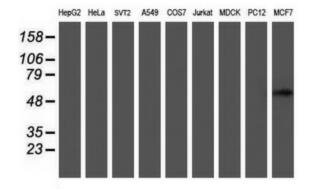

Western blot analysis of extracts (35ug) from 9 different cell lines by using anti-C20orf3 monoclonal antibody.

Immunohistochemical staining of paraffinembedded Carcinoma of Human thyroid tissue using anti-C20orf3 mouse monoclonal antibody. Heat-induced epitope retrieval by EDTA solution buffer pH 8.0 at 120°C for 3 min.