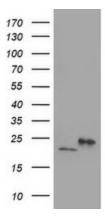

## **Product images:**

HEK293T cells were transfected with the pCMV6-ENTRY control (Cat# [PS100001], Left lane) or pCMV6-ENTRY DHFRL1 (Cat# [RC208452], Right lane) cDNA for 48 hrs and lysed. Equivalent amounts of cell lysates (5 ug per lane) were separated by SDS-PAGE and immunoblotted with anti-DHFRL1(Cat# [TA503259]). Positive lysates [LY406051] (100ug) and [LC406051] (20ug) can be purchased separately from OriGene.