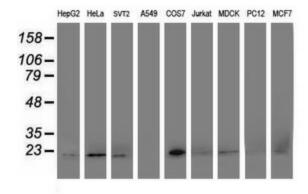

Western blot analysis of extracts (35ug) from 9 different cell lines by using anti-DHFRL1 monoclonal antibody.

Anti-DHFRL1 mouse monoclonal antibody ([TA503259]) immunofluorescent staining of COS7 cells transiently transfected by pCMV6-ENTRY DHFRL1 ([RC208452]).