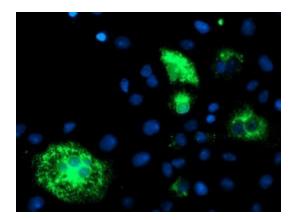

Western blot analysis of extracts (35ug) from 9 different cell lines by using anti-DHFRL1 monoclonal antibody.

Anti-DHFRL1 mouse monoclonal antibody ([TA503259]) immunofluorescent staining of COS7 cells transiently transfected by pCMV6-ENTRY DHFRL1 ([RC208452]).