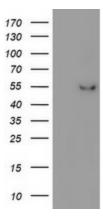

## **Product images:**

HEK293T cells were transfected with the pCMV6-ENTRY control (Left lane) or pCMV6-ENTRY ITFG2 ([RC200818], Right lane) cDNA for 48 hrs and lysed. Equivalent amounts of cell lysates (5 ug per lane) were separated by SDS-PAGE and immunoblotted with anti-ITFG2. Positive lysates [LY413041] (100ug) and [LC413041] (20ug) can be purchased separately from OriGene.