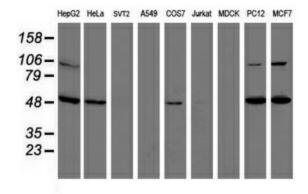

Western blot analysis of extracts (35ug) from 9 different cell lines by using anti-ITFG2 monoclonal antibody.

Immunohistochemical staining of paraffinembedded Human breast tissue within the normal limits using anti-ITFG2 mouse monoclonal antibody. (Heat-induced epitope retrieval by 10mM citric buffer, pH6.0, 100°C for 10min, [TA503047])