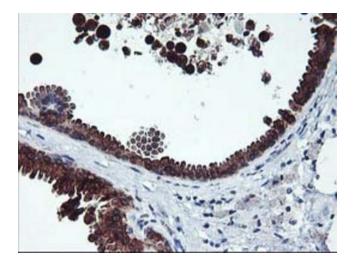

Western blot analysis of extracts (35ug) from 9 different cell lines by using anti-ITFG2 monoclonal antibody.

Immunohistochemical staining of paraffinembedded Human breast tissue within the normal limits using anti-ITFG2 mouse monoclonal antibody. (Heat-induced epitope retrieval by 10mM citric buffer, pH6.0, 100°C for 10min, [TA503047])