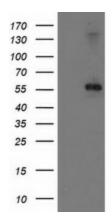

# **Product images:**

HEK293T cells were transfected with the pCMV6-ENTRY control (Left lane) or pCMV6-ENTRY PPM1B ([RC212918], Right lane) cDNA for 48 hrs and lysed. Equivalent amounts of cell lysates (5 ug per lane) were separated by SDS-PAGE and immunoblotted with anti-PPM1B. Positive lysates [LY419156] (100ug) and [LC419156] (20ug) can be purchased separately from OriGene.