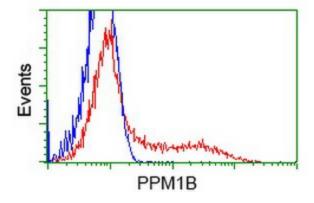

HEK293T cells transfected with either [RC212918] overexpress plasmid (Red) or empty vector control plasmid (Blue) were immunostained by anti-PPM1B antibody ([TA503006]), and then analyzed by flow cytometry.