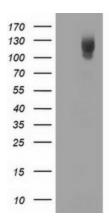

# **Product images:**

HEK293T cells were transfected with the pCMV6-ENTRY control (Left lane) or pCMV6-ENTRY PDE2A ([RC207219], Right lane) cDNA for 48 hrs and lysed. Equivalent amounts of cell lysates (5 ug per lane) were separated by SDS-PAGE and immunoblotted with anti-PDE2A. Positive lysates [LY419215] (100ug) and [LC419215] (20ug) can be purchased separately from OriGene.