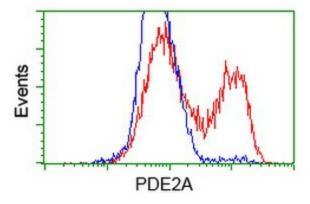

Anti-PDE2A mouse monoclonal antibody ([TA502349]) immunofluorescent staining of COS7 cells transiently transfected by pCMV6-ENTRY PDE2A ([RC207219]).

HEK293T cells transfected with either [RC207219] overexpress plasmid (Red) or empty vector control plasmid (Blue) were immunostained by anti-PDE2A antibody ([TA502349]), and then analyzed by flow cytometry.