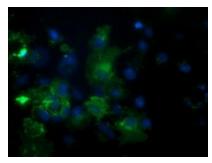

Anti-PDE2A mouse monoclonal antibody ([TA502349]) immunofluorescent staining of COS7 cells transiently transfected by pCMV6-ENTRY PDE2A ([RC207219]).

HEK293T cells transfected with either [RC207219] overexpress plasmid (Red) or empty vector control plasmid (Blue) were immunostained by anti-PDE2A antibody ([TA502349]), and then analyzed by flow cytometry.