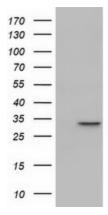

# **Product images:**

HEK293T cells transfected with either [RC202328] overexpress plasmid (Red) or empty vector control plasmid (Blue) were immunostained by anti-PBLD antibody ([TA501824]), and then analyzed by flow cytometry.