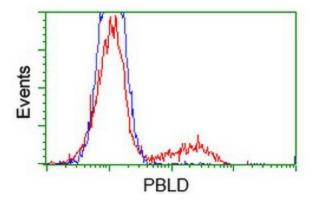

# **Product images:**

HEK293T cells transfected with either [RC202328] overexpress plasmid (Red) or empty vector control plasmid (Blue) were immunostained by anti-PBLD antibody ([TA501824]), and then analyzed by flow cytometry.