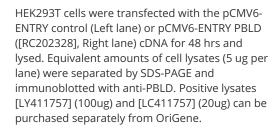

# **Product images:**

HEK293T cells transfected with either [RC202328] overexpress plasmid (Red) or empty vector control plasmid (Blue) were immunostained by anti-PBLD antibody ([TA501824]), and then analyzed by flow cytometry.