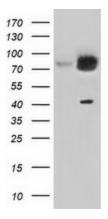

# **Product images:**

HEK293T cells were transfected with the pCMV6-ENTRY control (Cat# [PS100001], Left lane) or pCMV6-ENTRY KBTBD7 (Cat# [RC205559], Right lane) cDNA for 48 hrs and lysed. Equivalent amounts of cell lysates (5 ug per lane) were separated by SDS-PAGE and immunoblotted with anti-KBTBD7(Cat# [TA501391]). Positive lysates [LY410331] (100ug) and [LC410331] (20ug) can be purchased separately from OriGene.