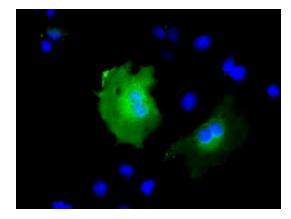

Western blot analysis of extracts (35ug) from 9 different cell lines by using anti-KBTBD7 monoclonal antibody.

Anti-KBTBD7 mouse monoclonal antibody ([TA501391]) immunofluorescent staining of COS7 cells transiently transfected by pCMV6-ENTRY KBTBD7 ([RC205559]).