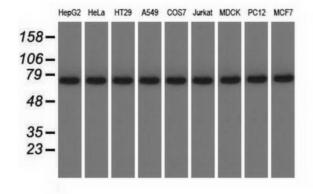

Western blot analysis of extracts (35ug) from 9 different cell lines by using anti-KBTBD7 monoclonal antibody.

Anti-KBTBD7 mouse monoclonal antibody ([TA501391]) immunofluorescent staining of COS7 cells transiently transfected by pCMV6-ENTRY KBTBD7 ([RC205559]).