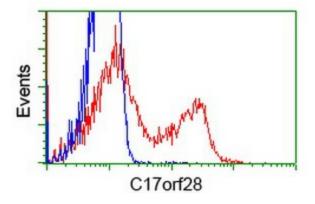

## **Product images:**

HEK293T cells transfected with either [RC206740] overexpress plasmid (Red) or empty vector control plasmid (Blue) were immunostained by anti-C17orf28 antibody ([TA501372]), and then analyzed by flow cytometry.