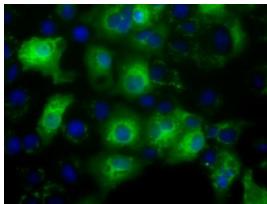

Anti-C17orf28 mouse monoclonal antibody ([TA501372]) immunofluorescent staining of COS7 cells transiently transfected by pCMV6-ENTRY C17orf28 ([RC206740]).