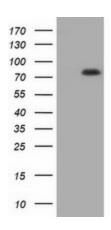

HEK293T cells were transfected with the pCMV6-ENTRY control (Left lane) or pCMV6-ENTRY C17orf28 ([RC206740], Right lane) cDNA for 48 hrs and lysed. Equivalent amounts of cell lysates (5 ug per lane) were separated by SDS-PAGE and immunoblotted with anti-C17orf28. Positive lysates [LY403066] (100ug) and [LC403066] (20ug) can be purchased separately from OriGene.