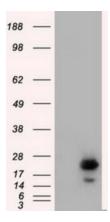

# **Product images:**

HEK293T cells were transfected with the pCMV6-ENTRY control (Cat# [PS100001], Left lane) or pCMV6-ENTRY RAB17 (Cat# [RC208378], Right lane) cDNA for 48 hrs and lysed. Equivalent amounts of cell lysates (5 ug per lane) were separated by SDS-PAGE and immunoblotted with anti-RAB17(Cat# [TA501239]). Positive lysates [LY402920] (100ug) and [LC402920] (20ug) can be purchased separately from OriGene.