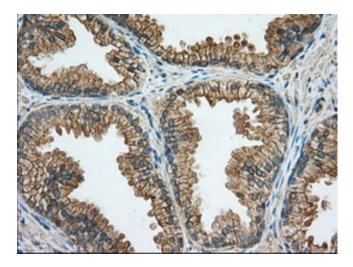

Immunohistochemical staining of paraffinembedded Human prostate tissue within the normal limits using anti-RAB17 mouse monoclonal antibody. Heat-induced epitope retrieval by EDTA solution buffer pH 8.0 at 120°C for 3 min.