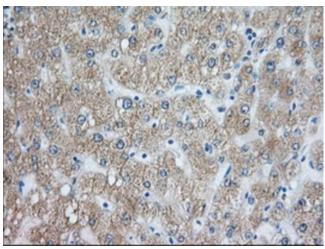

Immunohistochemical staining of paraffinembedded Human liver tissue within the normal limits using anti-RAB17 mouse monoclonal antibody. Heat-induced epitope retrieval by EDTA solution buffer pH 8.0 at 120°C for 3 min.