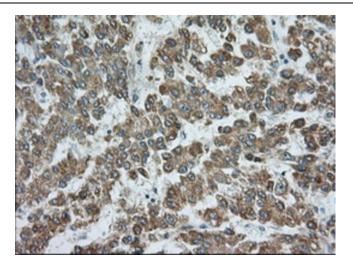

Immunohistochemical staining of paraffinembedded Carcinoma of Human liver tissue using anti-RAB17 mouse monoclonal antibody. Heat-induced epitope retrieval by EDTA solution buffer pH 8.0 at 120°C for 3 min.