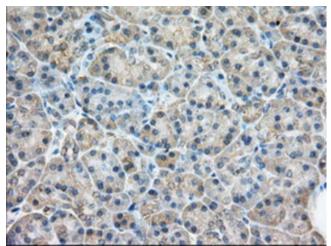

Immunohistochemical staining of paraffinembedded Human pancreas tissue within the normal limits using anti-RAB17 mouse monoclonal antibody. Heat-induced epitope retrieval by EDTA solution buffer pH 8.0 at 120°C for 3 min.