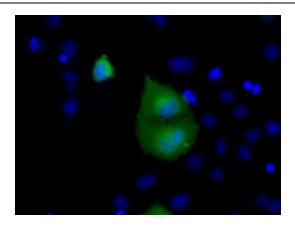

Anti-RAB17 mouse monoclonal antibody ([TA501239]) immunofluorescent staining of COS7 cells transiently transfected by pCMV6-ENTRY RAB17 ([RC208378]).