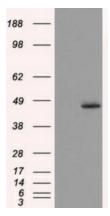

# **Product images:**

HEK293T cells were transfected with the pCMV6-ENTRY control (Left lane) or pCMV6-ENTRY MTRF1L ([RC204221], Right lane) cDNA for 48 hrs and lysed. Equivalent amounts of cell lysates (5 ug per lane) were separated by SDS-PAGE and immunoblotted with anti-MTRF1L. Positive lysates [LY402734] (100ug) and [LC402734] (20ug) can be purchased separately from OriGene.