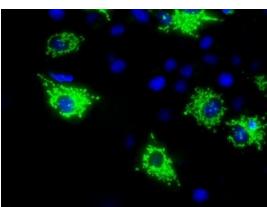

Anti-MTRF1L mouse monoclonal antibody ([TA501065]) immunofluorescent staining of COS7 cells transiently transfected by pCMV6-ENTRY MTRF1L ([RC204221]).