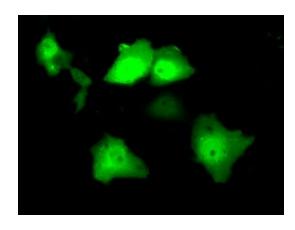

Anti-SRR mouse monoclonal antibody ([TA500958]) immunofluorescent staining of COS7 cells transiently transfected by pCMV6-ENTRY SRR ([RC210359]).

HEK293T cells transfected with either pCMV6-ENTRY SRR ([RC210359]) (Red) or empty vector control plasmid (Blue) were immunostained with anti-SRR mouse monoclonal ([TA500958]), and then analyzed by flow cytometry.