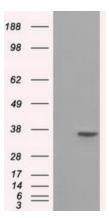

# **Product images:**

HEK293T cells were transfected with the pCMV6-ENTRY control (Left lane) or pCMV6-ENTRY SRR ([RC210359], Right lane) cDNA for 48 hrs and lysed. Equivalent amounts of cell lysates (5 ug per lane) were separated by SDS-PAGE and immunoblotted with anti-SRR. Positive lysates [LY402897] (100ug) and [LC402897] (20ug) can be purchased separately from OriGene.