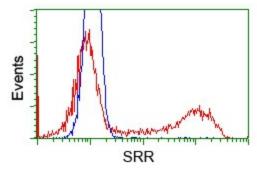

Anti-SRR mouse monoclonal antibody ([TA500958]) immunofluorescent staining of COS7 cells transiently transfected by pCMV6-ENTRY SRR ([RC210359]).

HEK293T cells transfected with either pCMV6-ENTRY SRR ([RC210359]) (Red) or empty vector control plasmid (Blue) were immunostained with anti-SRR mouse monoclonal ([TA500958]), and then analyzed by flow cytometry.