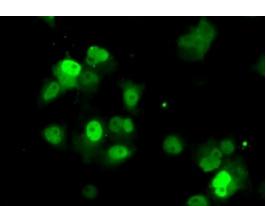

Anti-PPME1 mouse monoclonal antibody ([TA500768]) immunofluorescent staining of COS7 cells transiently transfected by pCMV6-ENTRY PPME1 ([RC200009]).