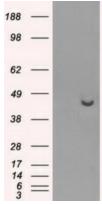

# **Product images:**

HEK293T cells were transfected with the pCMV6-ENTRY control (Left lane) or pCMV6-ENTRY PPME1 ([RC200009], Right lane) cDNA for 48 hrs and lysed. Equivalent amounts of cell lysates (5 ug per lane) were separated by SDS-PAGE and immunoblotted with anti-PPME1. Positive lysates [LY402509] (100ug) and [LC402509] (20ug) can be purchased separately from OriGene.