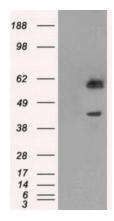

# **Product images:**

HEK293T cells were transfected with the pCMV6-ENTRY control (Left lane) or pCMV6-ENTRY PPP1R7 ([RC201634], Right lane) cDNA for 48 hrs and lysed. Equivalent amounts of cell lysates (5 ug per lane) were separated by SDS-PAGE and immunoblotted with anti-PPP1R7. Positive lysates [LY400956] (100ug) and [LC400956] (20ug) can be purchased separately from OriGene.