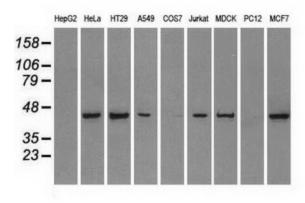

Western blot analysis of extracts (35ug) from 9 different cell lines by using anti-PPP1R7 monoclonal antibody.