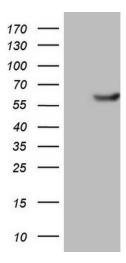

## **Product images:**

HEK293T cells were transfected with the pCMV6-ENTRY control (Left lane) or pCMV6-ENTRY PKM2 ([RC201855], Right lane) cDNA for 48 hrs and lysed. Equivalent amounts of cell lysates (5 ug per lane) were separated by SDS-PAGE and immunoblotted with anti-PKM2.