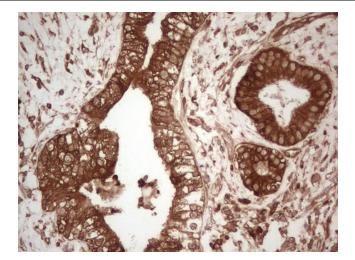

Immunohistochemical staining of paraffinembedded Carcinoma of Human lung tissue using anti-PKM2 mouse monoclonal antibody. (Heat-induced epitope retrieval by Tris-EDTA, pH8.0, [TA190269])

Immunohistochemical staining of paraffinembedded Carcinoma of Human pancreas tissue using anti-PKM2 mouse monoclonal antibody. (Heat-induced epitope retrieval by Tris-EDTA, pH8.0, [TA190269])