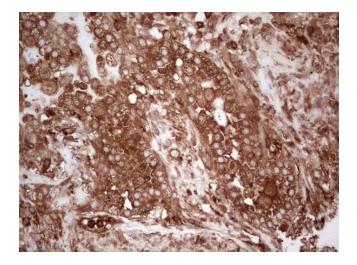

Immunohistochemical staining of paraffinembedded Carcinoma of Human lung tissue using anti-PKM2 mouse monoclonal antibody. (Heat-induced epitope retrieval by Tris-EDTA, pH8.0, [TA190269])

Immunohistochemical staining of paraffinembedded Carcinoma of Human pancreas tissue using anti-PKM2 mouse monoclonal antibody. (Heat-induced epitope retrieval by Tris-EDTA, pH8.0, [TA190269])