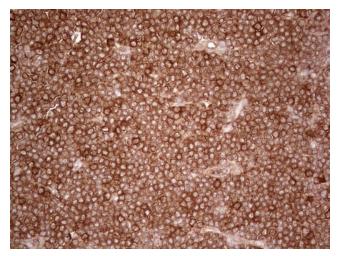

Immunohistochemical staining of paraffinembedded Human lymphoma tissue using anti-PKM2 mouse monoclonal antibody. (Heatinduced epitope retrieval by Tris-EDTA, pH8.0, [TA190269])