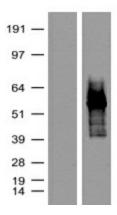

# **Product images:**

HEK293T cells were transfected with the pCMV6-ENTRY control (Left lane) or pCMV6-ENTRY tdTomato (Right lane) cDNA for 48 hrs and lysed. Equivalent amounts of cell lysates (5 ug per lane) were separated by SDS-PAGE and immunoblotted with anti-tdTomato ([TA180009], 1:2000).