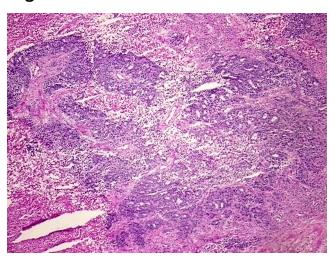

roma:

**Necrosis:** 50%

**Bioanalyzer Ratio** 1.89

(28S/18S):

Adenocarcinoma of colon, metastatic

Adenocarcinoma of colon, metastatic

**CASE Diagnosis (from** medical center path

report):

81 Age:



OriGene Technologies, Inc. 9620 Medical Center Drive, Ste 200

CN: techsupport@origene.cn

Rockville, MD 20850, US Phone: +1-888-267-4436 https://www.origene.com techsupport@origene.com EU: info-de@origene.com



Gender: Male

**Tumor Grade:** AJCC G3: Poorly differentiated

Minimum Stage

Grouping:

IV

T (Extent of Primary

Tumor):

TX

N (Lymph node

NX

metastasis):

M (Distant metastasis): M1

**Storage:** Store the total DNA -80°C.

Stability: These products are stable for one year from date of shipping when stored at -80°C without

repeated freeze/thaws.

## **Product images:**



DNA - 4x.





DNA - 20x.