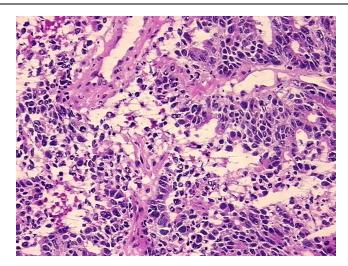

is:** 50%

**Bioanalyzer Ratio** 1.89

(28S/18S):

Adenocarcinoma of colon, metastatic

Adenocarcinoma of colon, metastatic

**CASE Diagnosis (from** medical center path

report):

81 Age:



OriGene Technologies, Inc. 9620 Medical Center Drive, Ste 200

CN: techsupport@origene.cn

Rockville, MD 20850, US Phone: +1-888-267-4436 https://www.origene.com techsupport@origene.com EU: info-de@origene.com



Gender: Male

**Tumor Grade:** AJCC G3: Poorly differentiated

Minimum Stage

Grouping:

IV

T (Extent of Primary

Tumor):

TX

N (Lymph node

NX

metastasis):

M (Distant metastasis): M1

**Storage:** Store the total DNA -80°C.

Stability: These products are stable for one year from date of shipping when stored at -80°C without

repeated freeze/thaws.

## **Product images:**



DNA - 4x.





DNA - 20x.