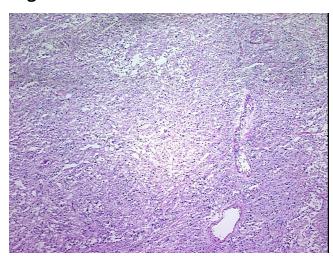

**Necrosis:** 10%

**Bioanalyzer Ratio** 1.78

(28S/18S):

**CASE Diagnosis (from** Carcinoma of kidney, renal cell, clear and granular cell

medical center path

report):

46 Age:



OriGene Technologies, Inc. 9620 Medical Center Drive, Ste 200

CN: techsupport@origene.cn

Rockville, MD 20850, US Phone: +1-888-267-4436 https://www.origene.com techsupport@origene.com EU: info-de@origene.com



**Gender:** Female

**Tumor Grade:** Fuhrman G4: Nuclei bizarre and multilobated

Minimum Stage

**Grouping:** 

I

T (Extent of Primary

Tumor):

T1

N (Lymph node

NX

metastasis):

M (Distant metastasis): MX

**Storage:** Store the total DNA -80°C.

Stability: These products are stable for one year from date of shipping when stored at -80°C without

repeated freeze/thaws.

## **Product images:**



DNA - 4x.





DNA - 20x.



DNA PCR Image