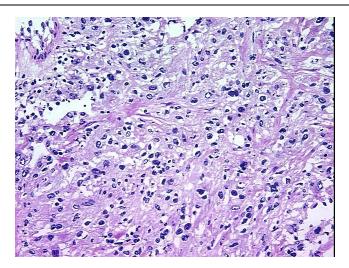

0%

**Bioanalyzer Ratio** 1.78

(28S/18S):

**CASE Diagnosis (from** Carcinoma of kidney, renal cell, clear and granular cell

medical center path

report):

46 Age:



OriGene Technologies, Inc. 9620 Medical Center Drive, Ste 200

CN: techsupport@origene.cn

Rockville, MD 20850, US Phone: +1-888-267-4436 https://www.origene.com techsupport@origene.com EU: info-de@origene.com



**Gender:** Female

**Tumor Grade:** Fuhrman G4: Nuclei bizarre and multilobated

Minimum Stage

**Grouping:** 

I

T (Extent of Primary

Tumor):

T1

N (Lymph node

NX

metastasis):

M (Distant metastasis): MX

**Storage:** Store the total DNA -80°C.

Stability: These products are stable for one year from date of shipping when stored at -80°C without

repeated freeze/thaws.

## **Product images:**



DNA - 4x.





DNA - 20x.



DNA PCR Image