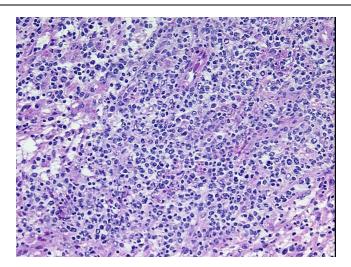

+1-888-267-4436 https://www.origene.com techsupport@origene.com EU: info-de@origene.com



**Gender:** Female

Tumor Grade: Not Reported

Minimum Stage

Grouping:

ΙE

T (Extent of Primary

Tumor):

Not applicable

N (Lymph node

metastasis):

Not applicable

M (Distant metastasis):

Not applicable

**Diagnostic Test Results:** 

CD3 ~ Leu4 ~ UCHT1! by IHC,Negative; Tyrosinase,Negative; MART-1 ~ Melanoma Marker ~

Melan-A,Negative; S100 protein,Positive; HMB45 melanoma antigen  $\sim$  GP100! by IHC,Negative; CD43  $\sim$  Leu22! by IHC,Negative; CD15  $\sim$  Lewis X  $\sim$  Leu M1! by I

Storage: Store the total DNA -80°C.

Stability: These products are stable for one year from date of shipping when stored at -80°C without

repeated freeze/thaws.

## **Product images:**



DNA - 4x.





DNA - 20x.



DNA PCR Image