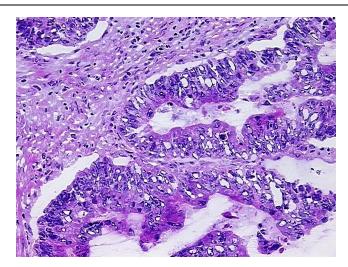

#### Tissue Genomic DNA, Colon: sigmoid – CD565346

DNA - 20x.

DNA PCR Image

This product is to be used for laboratory only. Not for diagnostic or therapeutic use. ©2024 OriGene Technologies, Inc., 9620 Medical Center Drive, Ste 200, Rockville, MD 20850, US