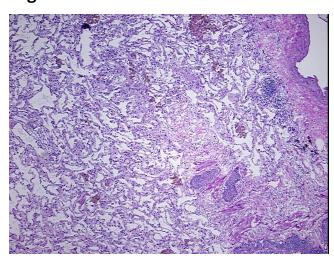

## **Product images:**

DNA - 4x.

DNA - 20x.

DNA PCR Image

0% **Necrosis:** 

**Pathology Verification** 

notes from H&E review:

**Bioanalyzer Ratio** 

(28S/18S):

75% alveoli, 5% bronchioles, 20% fibrovascular septa

OriGene Technologies, Inc.

9620 Medical Center Drive, Ste 200 Rockville, MD 20850, US Phone: +1-888-267-4436 https://www.origene.com techsupport@origene.com EU: info-de@origene.com CN: techsupport@origene.cn