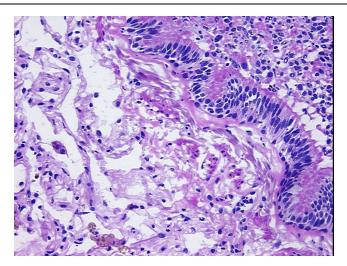

## **Product images:**

DNA - 4x.

DNA - 20x.

DNA PCR Image

0% **Necrosis:** 

**Pathology Verification** 

notes from H&E review:

**Bioanalyzer Ratio** 

(28S/18S):

75% alveoli, 5% bronchioles, 20% fibrovascular septa

OriGene Technologies, Inc.

9620 Medical Center Drive, Ste 200 Rockville, MD 20850, US Phone: +1-888-267-4436 https://www.origene.com techsupport@origene.com EU: info-de@origene.com CN: techsupport@origene.cn