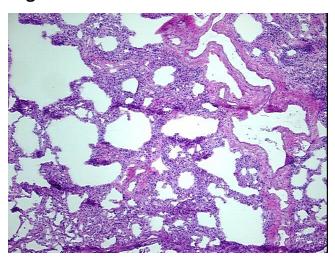

6

0%

0%



9620 Medical Center Drive, Ste 200 Rockville, MD 20850, US Phone: +1-888-267-4436 https://www.origene.com techsupport@origene.com EU: info-de@origene.com CN: techsupport@origene.cn





CASE Diagnosis (from medical center path report):

Adenocarcinoma of lung

**Age:** 48

Gender: Male

**Tumor Grade:** AJCC G2: Moderately differentiated

Minimum Stage IB

Grouping:

T (Extent of Primary

Tumor):

T2

N (Lymph node

NX

metastasis):

M (Distant metastasis): MX

Diagnostic Test Results: ERBB1 ~ EGFR ~ Epidermal growth factor receptor! by IHC,Positive; HER2 ~ ERBB2 ~ Neu! by

IHC, Negative

Storage: Store the total DNA -80°C.

**Stability:** These products are stable for one year from date of shipping when stored at -80°C without

repeated freeze/thaws.

## **Product images:**



DNA - 4x.





DNA - 20x.



DNA PCR Image