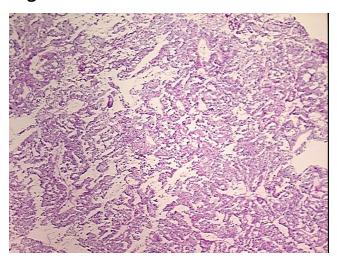

Hypercellular 0%

Stroma:

**Necrosis:** 10%

**Bioanalyzer Ratio** 1.93

(28S/18S):

**CASE Diagnosis (from** Carcinoma of kidney, renal cell, papillary

0%

medical center path

report):

71 Age:



OriGene Technologies, Inc. 9620 Medical Center Drive, Ste 200

CN: techsupport@origene.cn

Rockville, MD 20850, US Phone: +1-888-267-4436 https://www.origene.com techsupport@origene.com EU: info-de@origene.com



**Gender:** Female

**Tumor Grade:** Fuhrman G3: Nuclei very irregular

Minimum Stage

Grouping:

Ш

T (Extent of Primary

Tumor):

T3c

N (Lymph node

metastasis):

N0

M (Distant metastasis): MX

Storage: Store the total DNA -80°C.

Stability: These products are stable for one year from date of shipping when stored at -80°C without

repeated freeze/thaws.

## **Product images:**



DNA - 4x.





DNA - 20x.



DNA PCR Image