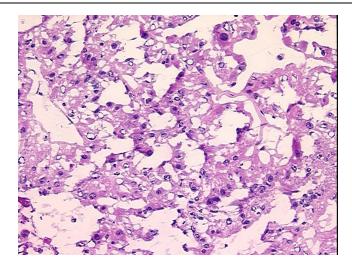

0%

Stroma:

**Necrosis:** 10%

**Bioanalyzer Ratio** 1.93

(28S/18S):

**CASE Diagnosis (from** Carcinoma of kidney, renal cell, papillary

0%

medical center path

report):

71 Age:



OriGene Technologies, Inc. 9620 Medical Center Drive, Ste 200

CN: techsupport@origene.cn

Rockville, MD 20850, US Phone: +1-888-267-4436 https://www.origene.com techsupport@origene.com EU: info-de@origene.com



**Gender:** Female

**Tumor Grade:** Fuhrman G3: Nuclei very irregular

Minimum Stage

Grouping:

Ш

T (Extent of Primary

Tumor):

T3c

N (Lymph node

metastasis):

N0

M (Distant metastasis): MX

Storage: Store the total DNA -80°C.

Stability: These products are stable for one year from date of shipping when stored at -80°C without

repeated freeze/thaws.

## **Product images:**



DNA - 4x.





DNA - 20x.



DNA PCR Image