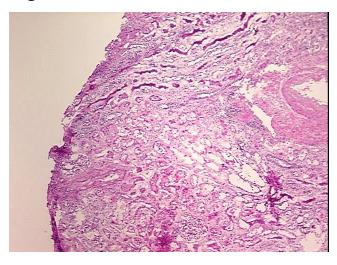

ex, 70% Medulla

**Bioanalyzer Ratio** 

(28S/18S):

1.96

0%

Rockville, MD 20850, US Phone: +1-888-267-4436 https://www.origene.com techsupport@origene.com EU: info-de@origene.com

CN: techsupport@origene.cn

**OriGene Technologies, Inc.** 9620 Medical Center Drive, Ste 200





CASE Diagnosis (from medical center path report):

Carcinoma of kidney, renal cell, papillary

**Age:** 71

**Gender:** Female

Tumor Grade: Not applicable

Minimum Stage Not applicable

Grouping:

T (Extent of Primary

M (Distant metastasis):

Tumor):

Not applicable

N (Lymph node

Not applicable

metastasis):

Not applicable

Storage: Store the total DNA -80°C.

Stability: These products are stable for one year from date of shipping when stored at -80°C without

repeated freeze/thaws.

## **Product images:**



DNA - 4x.





DNA - 20x.



DNA PCR Image