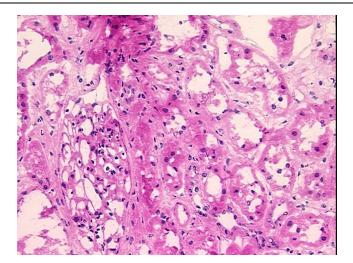

**Bioanalyzer Ratio** 

(28S/18S):

1.96

0%

Rockville, MD 20850, US Phone: +1-888-267-4436 https://www.origene.com techsupport@origene.com EU: info-de@origene.com

CN: techsupport@origene.cn

**OriGene Technologies, Inc.** 9620 Medical Center Drive, Ste 200





CASE Diagnosis (from medical center path report):

Carcinoma of kidney, renal cell, papillary

**Age:** 71

**Gender:** Female

Tumor Grade: Not applicable

Minimum Stage Not applicable

Grouping:

T (Extent of Primary

M (Distant metastasis):

Tumor):

Not applicable

N (Lymph node

Not applicable

metastasis):

Not applicable

Storage: Store the total DNA -80°C.

Stability: These products are stable for one year from date of shipping when stored at -80°C without

repeated freeze/thaws.

## **Product images:**



DNA - 4x.





DNA - 20x.



DNA PCR Image